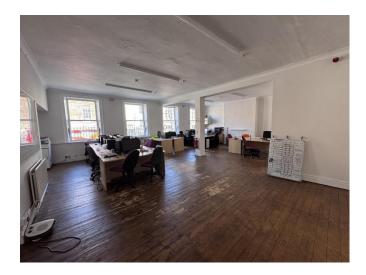

## Accommodation

The net internal office area extends to approximately 1,990 ft<sup>2</sup> / 185 m<sup>2</sup>.

The suite provides a well-proportioned open plan general office together with three private offices, store rooms and kitchen and WC facilities.

The offices have fluorescent and halogen spotlights throughout. Part furnished with good quality desks, chairs and office equipment.