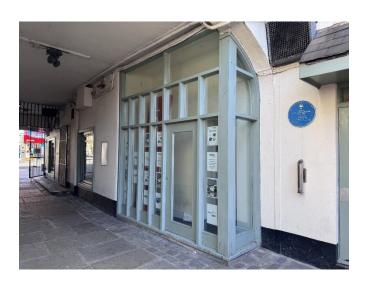

# Description

The Old Bull Chambers occupy the first floor of an imposing listed building with the benefit of a private self-contained entrance.

On site car parking facilities are available directly to the rear of the property conveniently located for easy access in and out of the City Centre.