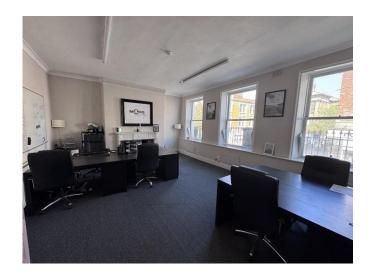

## Accommodation

The net internal office area extends to approximately 1,990 ft<sup>2</sup> / 185 m<sup>2</sup>.

The suite provides a well-proportioned open plan general office together with three private offices, store rooms and kitchen and WC facilities.

The offices have fluorescent and halogen spotlights throughout. Part furnished with good quality desks, chairs and office equipment.